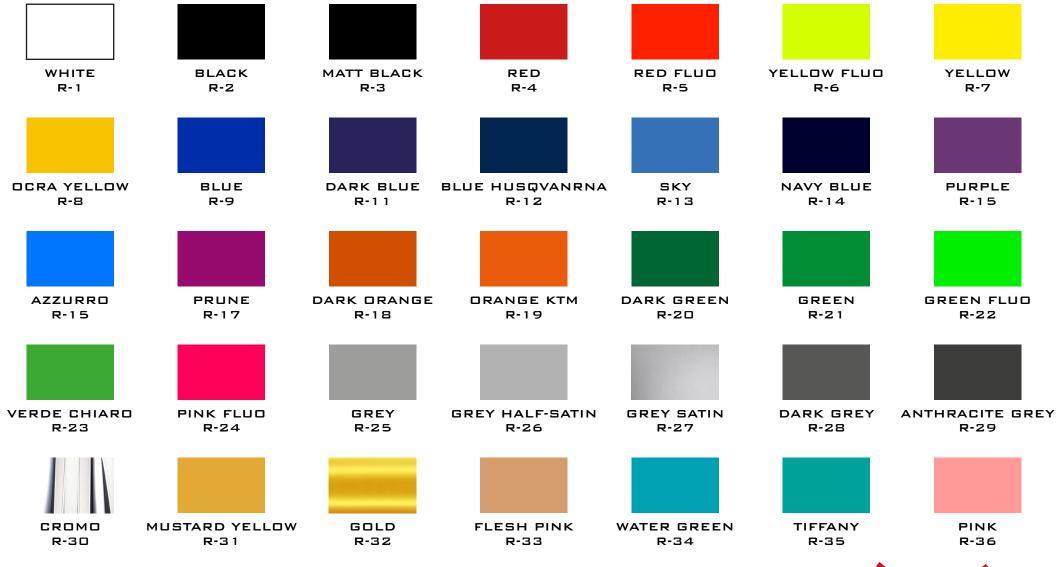

| <b>_ C</b> M |
| 16) LOWER THIGH CIRCUMFERENCE                            |              |
| 17) KNEE CIRCUMFERENCE                                   | <b>CM</b>    |
| 18) CALF CIRCUMFERENCE                                   |              |
| 19) ANKLE CIRCUMFERENCE                                  | <b>CM</b>    |
| 20) INSEAM LENGHT (FROM GROIN TO ANKLE POINT)            | <b>CM</b>    |
| 21) SIDE LENGHT FROM WAISTLINE TO KNEE                   | <b>CM</b>    |
| 22) SIDE LENGHT FROM KNEE TO ANKLE                       | CM           |
| 23) FULL SIDE LEG LENGHT (FROM WAISTLINE TO ANKLE POINT) |              |
| 24) BACK LENGHT FROM NECK POINT TO ANKLE POINT           | ГМ           |
|                                                          | -            |





VIOLA ACCESO R-37

MARK THE BOXE WITH THE CHOSEN COLORS