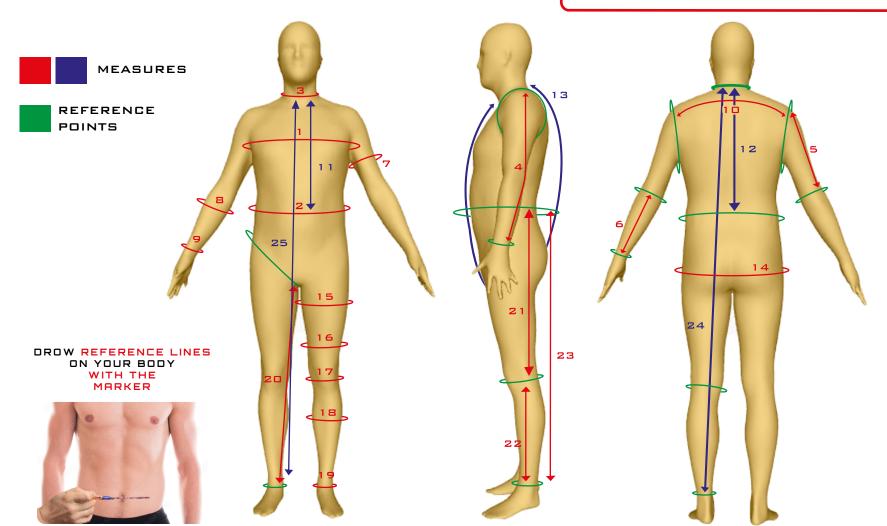

## \* NAVEL IS YOUR WAISTLINE

## \* MEASURES MUST BE TAKEN WITH CHEST AND BACK PROTECTORS, IF WORN UNDER THE SUIT

| 1) CHEST CIRCUMFERENCE                                   | <b>_ C</b> M |
|----------------------------------------------------------|--------------|
| 2) WAISTLINE CIRCUMFERENCE                               |              |
| 3) NECK CIRCUMFERENCE                                    |              |
| 4) FULL SLEEVE LENGHT                                    |              |
| 5) FROM SHOULDER TO ELBOW                                |              |
| 6) FROM ELBOW TO WRIST                                   |              |
| 7) BICEPS CIRCUMFERENCE                                  | <b>_ C</b> M |
| 8) FOREARM CIRCUMFERENCE                                 |              |
| 9) WRIST CIRCUMFERENCE                                   |              |
| 10) SHOULDER TO SHOULDER                                 | <b>C</b> M   |
| 11) FRONT LENGHT FROM NECK TO NAVEL                      | <b>CM</b>    |
| 12) BACK LENGHT FROM NECK TO NAVEL                       | CM           |
| 13) FROM FRONT NECK TO BACK NECK                         |              |
| (PASSING THE TAPE TROUGH THE CROTCH)                     |              |
| 13) TAKE SAME MEASURE N° 13 WITH BACK PROTECTOR WORN     | CM           |
| 14) HIPS CIRCUMFERENCE                                   | <b>CM</b>    |
| 15) UPPER THIGH CIRCUMFERENCE                            | <b>_ C</b> M |
| 16) LOWER THIGH CIRCUMFERENCE                            |              |
| 17) KNEE CIRCUMFERENCE                                   | <b>CM</b>    |
| 18) CALF CIRCUMFERENCE                                   |              |
| 19) ANKLE CIRCUMFERENCE                                  | <b>CM</b>    |
| 20) INSEAM LENGHT (FROM GROIN TO ANKLE POINT)            | <b>CM</b>    |
| 21) SIDE LENGHT FROM WAISTLINE TO KNEE                   | <b>CM</b>    |
| 22) SIDE LENGHT FROM KNEE TO ANKLE                       | CM           |
| 23) FULL SIDE LEG LENGHT (FROM WAISTLINE TO ANKLE POINT) |              |
| 24) BACK LENGHT FROM NECK POINT TO ANKLE POINT           | ГМ           |
|                                                          | -            |